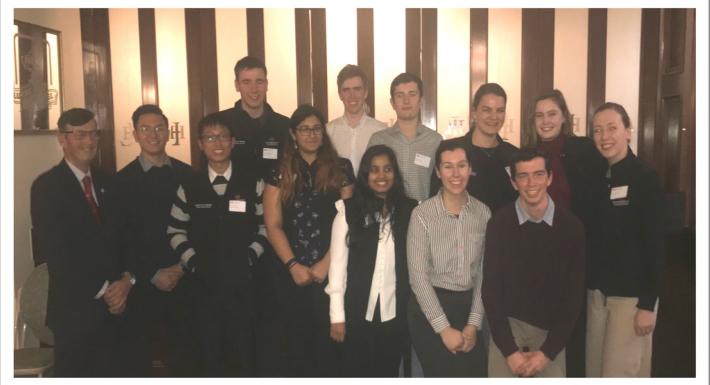

Last week the Rotarians and members of the wider community hosted Utas medical students. It was a pleasure to meet them and gain an insight into their personal and professional journeys while they learned about rural health and communities. Above is a picture of the Students with President Tim.